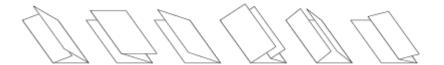

## **Parameters**

**SPEED** 70 - 120 sheets A4/min.

TYPES OF FOLD standard letter, concertina, single, double parallel, brochure, half

concertina

**FORMAT** A3, A4, A5

**GRAMMAGE**  $80 - 160 \text{ g/m}^2$ 