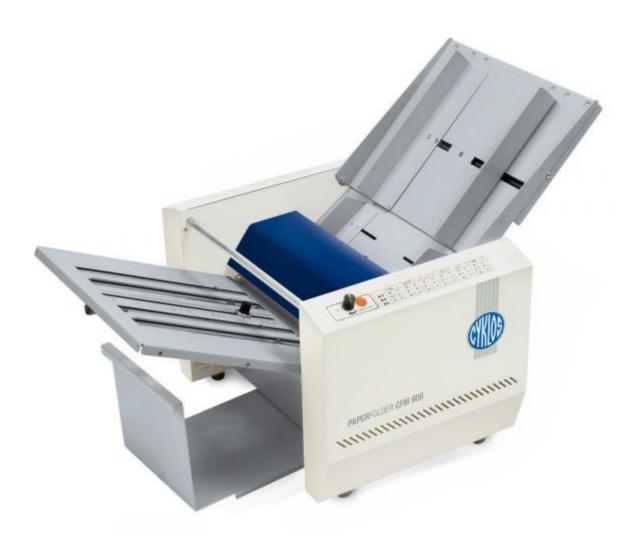

## Paper Folder CFM 600

Very efficient machine for paper folding up to A3 size. Easily manipulated unit allowing users to make as much as 6 types of folds. Compared to smaller CFM 500 is CFM 600 equipped with many useful features such as missing paper indicator, fine adjustment stops, etc.

- heavy duty metal construction
- automatic friction feed system
- self-adjusting to paper thickness
- simple adjustment for paper size
- fine adjustments of stops
- load up to 300 sheets
- missing paper indicator
- variable speed control
- easy to use