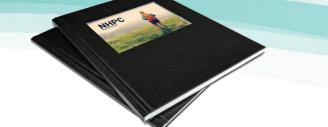

## Ambassador window

Features a die-cut window that shows partial content of the first printed page of the document.