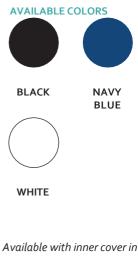

same color

| AVAILABLE    | NUMBER OF     | NUMBER OF |
|--------------|---------------|-----------|
| SPINE WIDTHS | 80 GSM SHEETS | COVERS    |
| (MM)         | PER COVER     | PER BOX   |
| 3            | 15-30         | 20        |
| 6            | 30-60         | 20        |
| 9            | 60-90         | 20        |
| 12           | 90-120        | 14        |
| 15           | 120-150       | 14        |
| 18           | 150-180       | 10        |
| 21           | 180-210       | 10        |
| 24           | 210-240       | 10        |
| 27           | 240-270       | 8         |
| 30           | 270-300       | 8         |
| 36           | 300-360       | 7         |
| 42           | 360-420       | 6         |
| 48           | 420-480       | 5         |
| 54           | 480-540       | 3         |