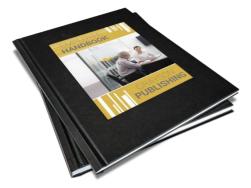

## Ambassador on demand

Features a debossed area to fit a label that you create/ print. Die-cut labels are included so you can design your own unique label using the software of your choice (Word, PPT, Photoshop, etc.) and print with any printer that is certified to handle normal label paper.