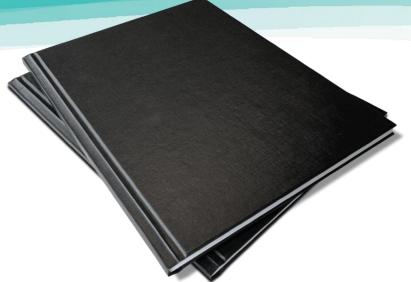

## **THERMAL BINDING COVERS Ambassador Series**

Bindomatic® Ambassador hard covers feature a textured outer surface and black matte interior liner/paper.

They can be personalized further by foil stamping or embossing. All covers come with a strip of glue in the spine and pre-scored hinges in front and back.