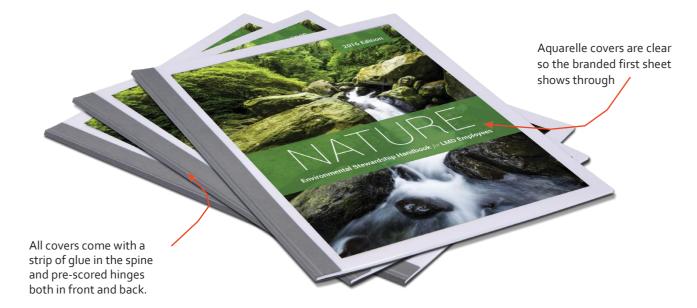

## Aquarelle

Bindomatic<sup>®</sup> Aquarelle covers are made with a matte, transparent plastic front. The spine is made of colored linen, structured paper quality — and is available in twelve colors.

AVAILABLE COLORS