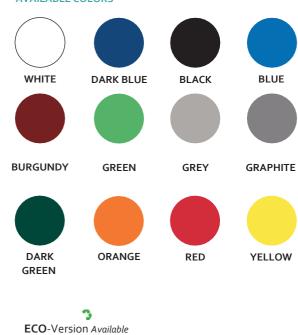

## Aquarelle

Bindomatic<sup>®</sup> Aquarelle covers are made with a matte, transparent plastic front. The spine is made of colored linen, structured paper quality — and is available in twelve colors.

AVAILABLE COLORS